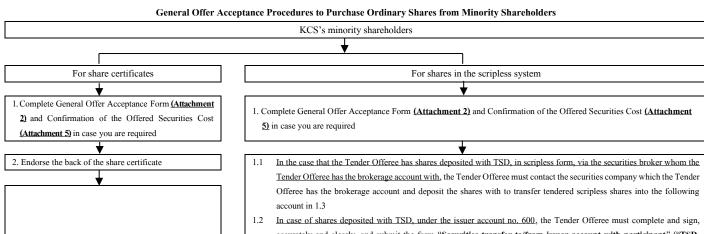

### 7. General Offer Acceptance Procedures

To accept the General Offer, the Offerees, who intends to sell the shares of KCS either entirely or partially, shall comply with the following procedures:

7.1. Complete, accurately, and clearly, the General Offer Acceptance Form enclosed in <u>Attachment 2</u>, with the signature of the Offeree, and affix with company's seal in case of juristic person (if any).

### 7.2. Enclose the following documents for the sale of shares:

### 7.2.1. In Case of Share Certificates (Script)

The share certificate must be endorsed with the signature of the Offerees in the column headed "signature of the transferor" on the back of each share certificate and enclosed 2 copies of the duly signed documents to identify the Offerees as mentioned in Section 7.2.3. The Offerees' signature endorsed on the share certificate must be the same as the signatures appeared on all documents of the Offerees. As the share certificates submitted along with the General Offer Acceptance Form must be verified by the Thailand Securities Depository Co., Ltd (the "TSD"), thus, in order for the Offerees to completely sell the shares within the Offer Period, the Offerees should submit the General Offer Acceptance Form along with the enclosed documents within 3 April 2024 or at least two business days prior to the last day of the Offer Period to provide sufficient time for the General Offer Agent to verify and deposit the share certificate with the TSD who is the security registrar. If the share certificates are rejected from TSD, the Offeror and/or the General Offer Agent reserve the right to refuse the General Offer Acceptance Form of the Offerees and the General Offer Agent will notify the Offerees to collect the share certificates.

the General Offer Agent reserve the right to refuse the General Offer Acceptance Form of the Offerees and the

General Offer Agent will notify the Offerees to collect the share certificate.

7.2.2 In Case of Shares Deposited with TSD (Scripless)

The Offerees must contact the securities company which the Offerees has the brokerage account and deposit the

shares with and submit one set of the duly signed documents mentioned in Section 7.2.3 to transfer the offered

In case of shares deposited with TSD under the issuer account no. 600, the Offerees must complete and sign, accurately and clearly, and submit the form "Securities Transfer to/from Issuer Account with Participant" ("Form TSD-403") enclosed in <u>Attachment 4</u> and one set of identification documents of securities holder, according to the type of person indicating in page 2 of Form TSD-403, in addition to the General Offer Acceptance Form with one set of related documents as stated under in Section 7.2.3 in order to transfer offered scripless shares into the following account of the General Offer Agent:

1.2 In case of shares deposited with TSD, under the issuer account no. 600, the Tender Offeree must complete and sign, accurately and clearly, and submit the form "Securities transfer to/from issuer account with participant" ("TSD-403"), together with 1 set of identification documents of securities holder, according to the type of person indicating in page 2 of TSD-403 in order to transfer tendered scripless shares into the following account in 1.3, in addition to the Tender Offer Acceptance Form with 1 set of related documents within 3 April 2024 or at least two business days prior to the last day of the Tender Offer Period